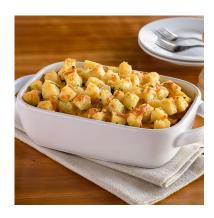

## Chicken Farfalle Spinach Casserole

Yield: 12 each 8 oz servings

## Topping:

- 11/2 cups small Bread cubes
- 2 Tbsp Butter, melted
- 1/4 cup Cheddar cheese, shredded
- 1 Tbsp Italian parsley, chopped

## Directions:

- 1. Preheat oven to 350°F and grease 2-inch half pan.
- 2. Whisk eggs in a large bowl and mix in Reser's Florentine Bowtie Pasta Salad.
- 3. Fold in Cheddar cheese and place into prepared half pan.
- 4. Melt butter and mix with bread cubes, parsley, and Cheddar cheese.
- 5. Top casserole with bread cube mixture and bake uncovered for 15-20 minutes until browned.
- 6. Serve and top with more chopped parsley.