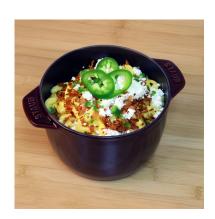

## G.O.A.T. Macaroni and Cheese

Yield: 12 each 10 entrée servings

## Ingredients:

- 5 lbs Reser's® Steamtable Macaroni and Cheese (71117.14406)
- 8 oz Cream cheese, diced
- 1/2 cup Jalapeño, diced
- 11/2 cups Goat cheese, crumbled
- 11/2 cups Bacon bits
- Jalapeño slices for garnish

## Directions:

- 1. Heat Reser's Steamtable Macaroni and Cheese in steamer for 20 minutes, or until heated through.
- 2. Add to steamtable pan and add diced cream cheese and diced jalapeños and stir to combine.
- 3. Portion 8 oz of the mac and cheese into a serving container and top with crumbled Goat cheese, bacon, and jalapeño slices.