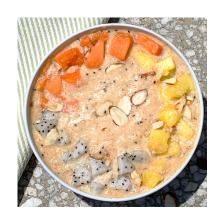

## Pacific Rim Smoothie Bowl

Yield: 1 Bowl

## Ingredients:

- 1/4 cup Unsweetened almond milk
- 2 Tbsp Almond butter
- 1/4 cup + 3 Tbsp Reser's® Purely Hand Cut Pineapple Chunks, divided (79453.75428)
- 1/4 cup + 3 Tbsp Reser's Purely Hand Cut Papaya Chunks, divided (79453.71428)
- 1/4 cup + 3 Tbsp Dragonfruit, diced, divided
- 1/4 cup Ice
- Sliced Almonds, for garnish

## Directions:

- 1. Place almond milk, almond butter, and 1/4 cup each of Reser's Purely Hand Cut Pineapple Chunks, Reser's Purely Hand Cut Papaya Chunks, dragon fruit and ice into a blender. Blend mixture until creamy.
- 2. Pour mixture in bowl and garnish with remaining fruit and sliced almonds.